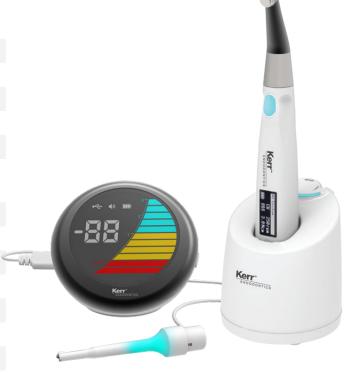

## **Seamless Connection. Greater Confidence.**

Add confidence to your shaping, with intuitive elements Connect and Apex Connect. Designed to work seamlessly together, interconnected system supports patient safety while simplifying your procedures.

## **An Interconnected System**