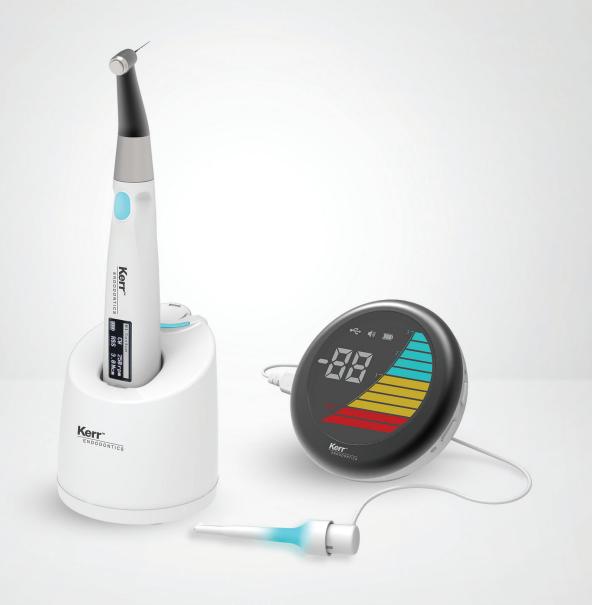

## **An Interconnected System**

## **Dual Light Indicators**

With intuitive light indicators in both motor handpiece and the Apex file clip, you'll have greater visibility for more confident shaping. ENDODONTICS

Kerr

NDODONTICS

## **Patient Safety**

The intuitive, easy-to-see smart light and audible indicators, as well as a large, bright viewing display alert you when you're reaching the apex. May be used independently or as a connected system.

## , Portable Convenience

Easily move between operatories with this interconnected system; lightweight, ergonomic and cordless design.