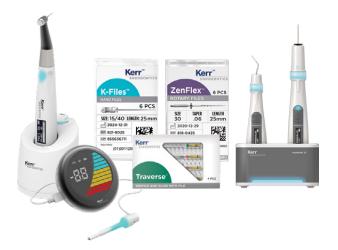

## **Ordering Information**

#### elements Connect

| 815-1901-UK | elements Connect Cordless Motor Kit |
|-------------|-------------------------------------|
| 815-1906    | elements Connect AC/DC Adapter      |
| 815-1908    | elements Connect Contra Angle       |
| 815-1909    | elements Connect Charging Base      |
| 815-1910    | elements Connect Battery Pack       |
|             |                                     |

#### Apex Connect

- 815-1912 Apex Connect Probe Cord
- 815-1913 Apex Connect Lip Hook
- 815-1914 Apex Connect File Holder Adapter
- 815-1915 Apex Connect File Holder A
- 815-1916 Apex Connect File Holder B
- 815-1917 Apex Connect Replacement Battery